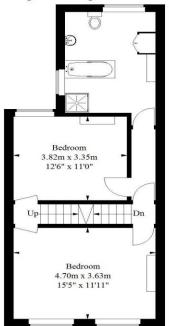

Ground Floor 51.1 sq m / 550 sq ft

First Floor 50.7 sq m / 546 sq ft

Illustration for identification purposes only, measurements are approximate, not to scale. FloorplansUsketch.com © 2017 (ID 355524 )

INFO@FOLKLANDS.COM - 020 8686 0002

The accommodation comprises two large double bedrooms, a family bathroom suite with separate shower cubicle, loft room which is accessible from both bedrooms, eaves storage space, living room with bay window, separate dining room with french doors leading onto the patio garden and a spacious kitchen.