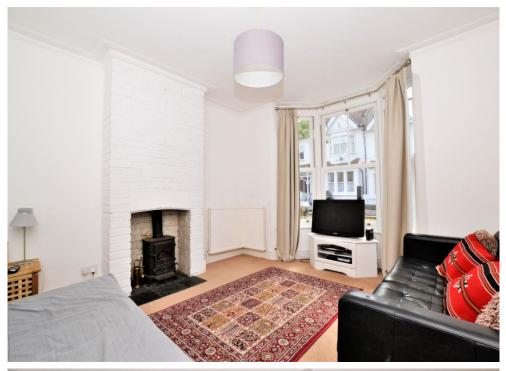

The accommodation comprises two large double bedrooms, a family bathroom suite with separate shower cubicle, loft room which is accessible from both bedrooms, eaves storage space, living room with bay window, separate dining room with french doors leading onto the patio garden and a spacious kitchen.