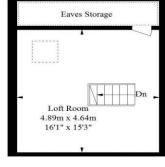

## Lebanon Road, East Croydon

Approximate Gross Internal Area (Excluding Eaves / Including Loft Room) 124.8 sq m / 1343 sq ft

> Excluding Loft Room 101.8 sq m / 1096 sq ft

Second Floor (Excluding Eaves / Eaves Storage / Including Loft Room) 23 sq m / 247 sq ft

The accommodation comprises two large double bedrooms, a family bathroom suite with separate shower cubicle, loft room which is accessible from both bedrooms, eaves storage space, living room with bay window, separate dining room with french doors leading onto the patio garden and a spacious kitchen.