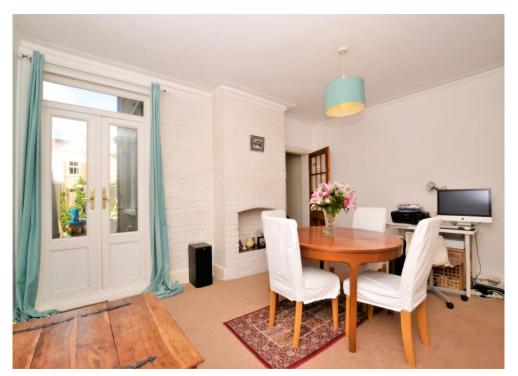

The accommodation comprises two large double bedrooms, a family bathroom suite with separate shower cubicle, loft room which is accessible from both bedrooms, eaves storage space, living room with bay window, separate dining room with french doors leading onto the patio garden and a spacious kitchen.