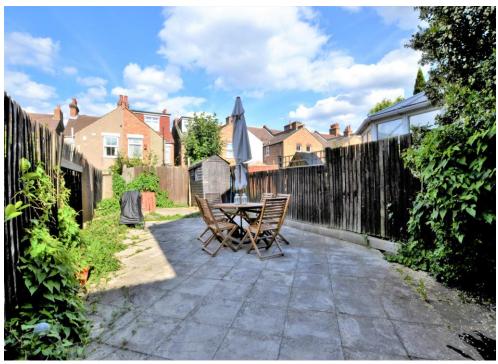

The accommodation comprises two large double bedrooms, a family bathroom suite with separate shower cubicle, loft room which is accessible from both bedrooms, eaves storage space, living room with bay window, separate dining room with french doors leading onto the patio garden and a spacious kitchen.