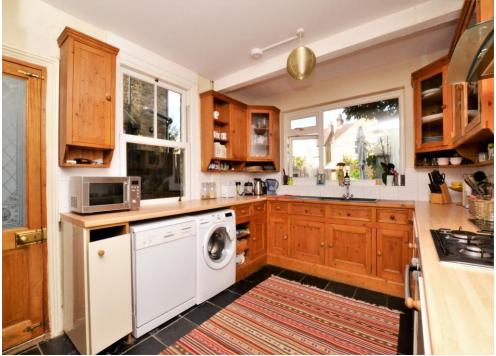

The accommodation comprises two large double bedrooms, a family bathroom suite with separate shower cubicle, loft room which is accessible from both bedrooms, eaves storage space, living room with bay window, separate dining room with french doors leading onto the patio garden and a spacious kitchen.