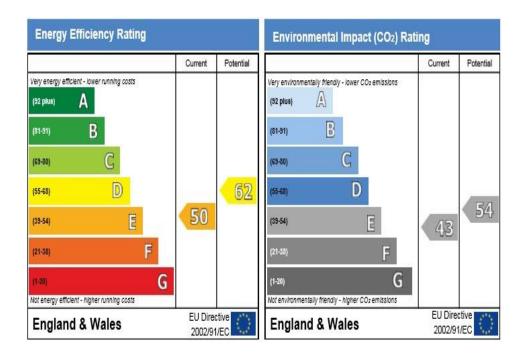

362 Brighton Road - South Croydon - Cr2 6al

- **&** EPC EER E
- \* MID TERRACE PERIOD HOUSE
- **\*** HIGHLY DESIRABLE LOCATION
- ❖ 0.3 MILES FROM EAST CROYDON TRAIN STATION
- ❖ CIRCA 100M FROM LEBANON ROAD TRAM STOP
- NO ONWARD CHAIN
- 1096 SQFT OF FLOOR SPACE
- \* ADDITIONAL LOFT ROOM
- ❖ SCOPE TO EXTEND (STPP)
- \* EXCEPTIONALLY LARGE FOUR PIECE BATHROOM SUITE