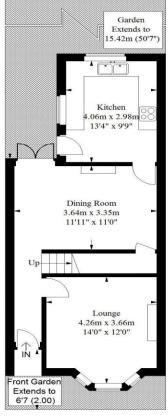

Ground Floor 51.1 sq m / 550 sq ft

First Floor 50.7 sq m / 546 sq ft

Illustration for identification purposes only, measurements are approximate, not to scale. FloorplansUsketch.com © 2017 (ID 355524 )

INFO@FOLKLANDS.COM - 020 8686 0002

The accommodation comprises two large double bedrooms, a family bathroom suite with separate shower cubicle, loft room which is accessible from both bedrooms, eaves storage space, living room with bay window, separate dining room with french doors leading onto the patio garden and a spacious kitchen.